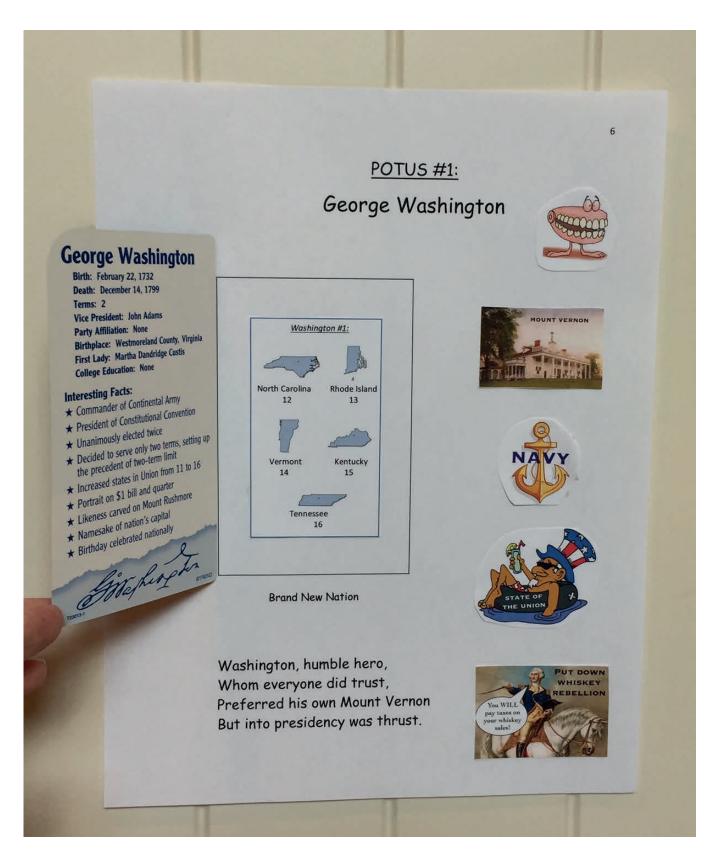

## <u>Samples of George Washington's Page</u>

States added to the Union during the term of a POTUS should be cut out from the States Sheet in the front of the clip art booklet and pasted (with glue stick) in the box under his TREND card, like so...