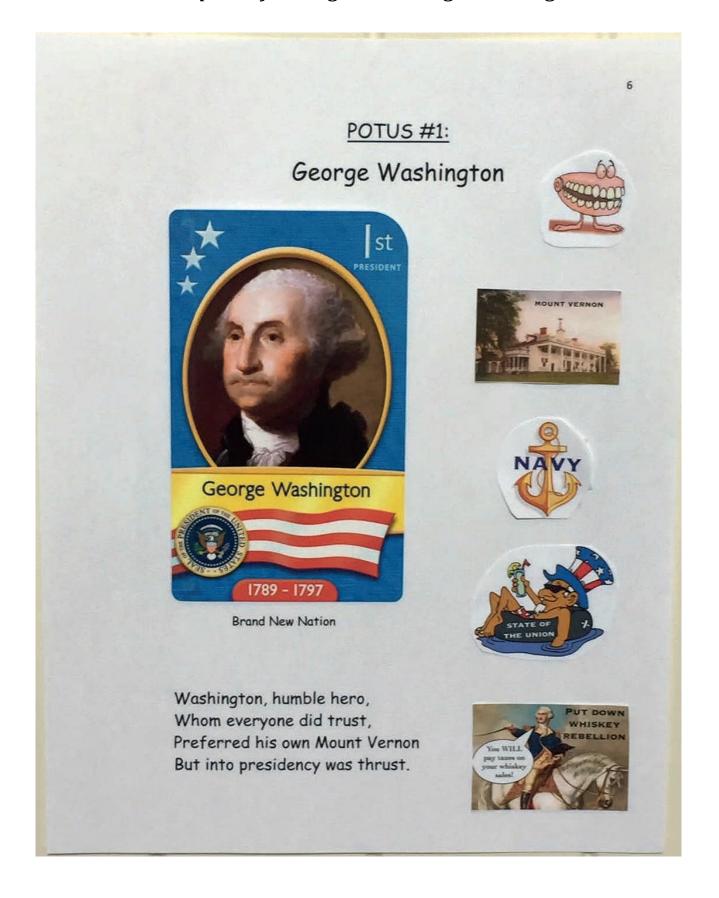

## <u>Samples of George Washington's Page</u>

States added to the Union during the term of a POTUS should be cut out from the States Sheet in the front of the clip art booklet and pasted (with glue stick) in the box under his TREND card, like so...